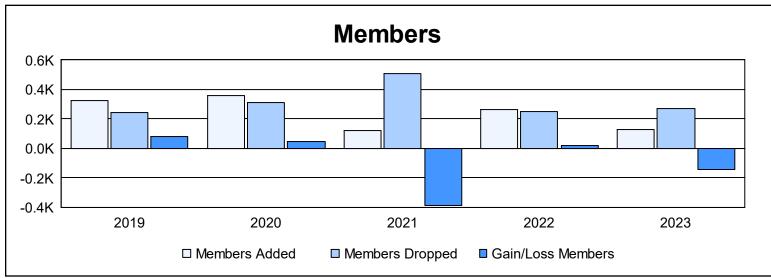

District B 5 As of June 2023 Cumulative

| Year      | New<br>Clubs | Dropped<br>Clubs | Gain/<br>Loss<br>Clubs | New<br>Members | Charter<br>Members | Reinstate<br>Members | Transfer<br>Members | Total<br>Member<br>Added | Total<br>Members<br>Dropped | Gain/<br>Loss<br>Members |
|-----------|--------------|------------------|------------------------|----------------|--------------------|----------------------|---------------------|--------------------------|-----------------------------|--------------------------|
| 2018-2019 | 3            | 1                | 2                      | 249            | 71                 | 4                    | 3                   | 327                      | 245                         | 82                       |
| 2019-2020 | 27           | 2                | 25                     | 118            | 233                | 10                   | 0                   | 361                      | 311                         | 50                       |
| 2020-2021 | 0            | 30               | -30                    | 101            | 8                  | 4                    | 7                   | 120                      | 506                         | -386                     |
| 2021-2022 | 3            | 4                | -1                     | 164            | 78                 | 21                   | 3                   | 266                      | 248                         | 18                       |
| 2022-2023 | 1            | 4                | -3                     | 89             | 22                 | 8                    | 6                   | 125                      | 271                         | -146                     |
| Average   | 7            | 8                | -1                     | 144            | 82                 | 9                    | 4                   | 240                      | 316                         | -76                      |