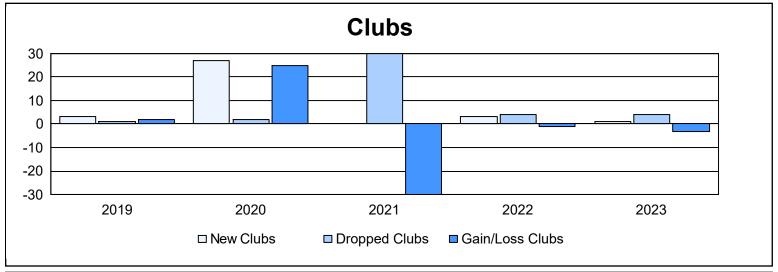

District B 5 As of June 2023 Cumulative

| Year      | New<br>Clubs | Dropped<br>Clubs | Gain/<br>Loss<br>Clubs | New<br>Members | Charter<br>Members | Reinstate<br>Members | Transfer<br>Members | Total<br>Member<br>Added | Total<br>Members<br>Dropped | Gain/<br>Loss<br>Members |
|-----------|--------------|------------------|------------------------|----------------|--------------------|----------------------|---------------------|--------------------------|-----------------------------|--------------------------|
| 2018-2019 | 3            | 1                | 2                      | 249            | 71                 | 4                    | 3                   | 327                      | 245                         | 82                       |
| 2019-2020 | 27           | 2                | 25                     | 118            | 233                | 10                   | 0                   | 361                      | 311                         | 50                       |
| 2020-2021 | 0            | 30               | -30                    | 101            | 8                  | 4                    | 7                   | 120                      | 506                         | -386                     |
| 2021-2022 | 3            | 4                | -1                     | 164            | 78                 | 21                   | 3                   | 266                      | 248                         | 18                       |
| 2022-2023 | 1            | 4                | -3                     | 89             | 22                 | 8                    | 6                   | 125                      | 271                         | -146                     |
| Average   | 7            | 8                | -1                     | 144            | 82                 | 9                    | 4                   | 240                      | 316                         | -76                      |